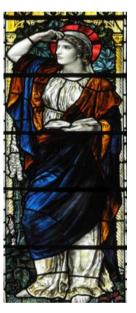

#### **10 THE SCREEN**

In the centre of the screen is Bishop Kennedy's shield which shows his Mitre (bishop's hat), shawl (scarf) and crook to symbolise his position as Bishop.

Find this coat of arms (Hint! Look near 4 and 5)