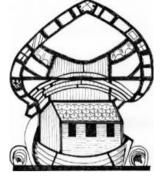

b)The small window at the bottom left shows the story that Jesus told about the Good Samaritan. What animal did the Samaritan use to help him?

d) Look at the whole window. Compare this one to the other stained glass windows in the chapel. What do you think is different about this window?