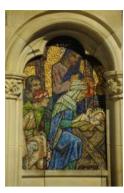

#### **6 THE APSE**

a)What colour is the background of the five mosaics on the wall?

b) The mosaics show scenes from the life of Jesus. What letters are above Jesus' head on the Cross?

c) In front of the table is a mosaic. Below is the symbol for Christ in Greek. Finish the missing letter.

d) Each stone pillar supporting the table has a symbol for one of the 4 gospel writers. These were the men who wrote down the story of Jesus' life. Can you find their symbols?

| a lion for St Mark      |
|-------------------------|
| an eagle for St John    |
| an ox for St Luke       |
| an angel for St Matthew |